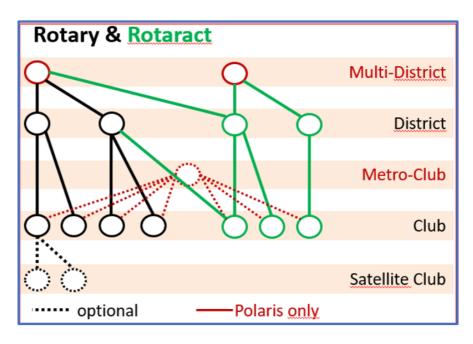

**Polaris**, a web app "all devices" system, offers all required communication and management features clubs and districts require, including the **integration of Rotaract and Inner Wheel** and the concept of **Metropolitan** and **National** multi-districts website.

- A. Direct access to my clubs
- B. To my own club (home)
- C. Where I am registered as guest
- D. To my district or multi-district (here the three districts of Switzerland)

NEW: *Polaris* enables "Metro-Club" (metropolitan), representing group of clubs active in the same area enabling members to connect from their clubs to all other clubs. The clubs may belong to the same or to different districts, no limitation. Similarly, *Polaris* supports "Multi-

**district**" **area** over one or many countries e.g over the border or as a country wide area (see "D" on the above screen).

*Polaris* materialize the integration of Rotaract with a perfect transparence in the communication with Rotary

#### And Inner Wheel

5 **Navigation** 

The pop-up navigation on the left side (A)

Display all available menus. Each menu may be opened or closed by pressing the dart symbol (B)

- A. Opening the navigation
- B. All menus