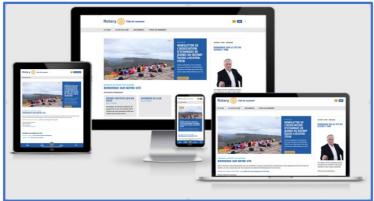

**Polaris**, a web app "all devices" system, offers all required communication and management features clubs and districts require, including the **integration of Rotaract and Inner Wheel** and the concept of **Metropolitan** and **National** multi-districts website.