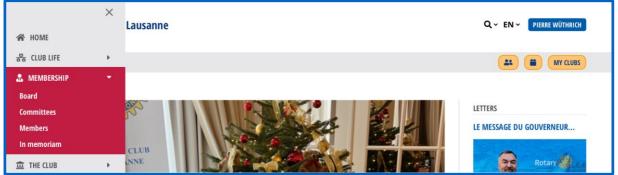

#### 5.2 The membership

Link to the **board**, **committees and members** of the club. Members of other clubs/districts may be found in the **yearbook (see chap.** <u>Access to "members"</u>)