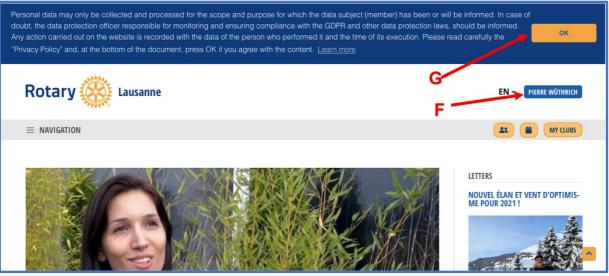

# 3 The GDPR General Data Protection Regulation

Its provisions are applicable throughout the European Union from May 28, 2018. *Polaris* is compliant with the GDPR.

| The protection of your personal data is fundamental. We have made every effort to com<br>personal data. Rotarians in the Principality of Liechtenstein will refer to European rules (<br>Conditions" and "Privacy Policy" at the bottom of this page. Press OK if you consent wit | (including the GDPR) and are invited to |  |
|-----------------------------------------------------------------------------------------------------------------------------------------------------------------------------------------------------------------------------------------------------------------------------------|-----------------------------------------|--|
| Rotary 🛞 Lausanne                                                                                                                                                                                                                                                                 | A                                       |  |
| $\equiv$ navigation                                                                                                                                                                                                                                                               |                                         |  |
|                                                                                                                                                                                                                                                                                   |                                         |  |

A. Public visitors may read Privacy Policy and ...

B. Accept the conditions

Note: public visitors do not have any access to personal data.

| Rotary 🛞                                  | VEREIN ROTARY MEDIEN<br>SCHWEIZ/LIECHTENSTEIN                                                                                                                                |               |
|-------------------------------------------|------------------------------------------------------------------------------------------------------------------------------------------------------------------------------|---------------|
| Rotary 🛞 Lausanne                         |                                                                                                                                                                              | EN ~ 🚨 LOG IN |
| $\equiv$ NAVIGATION                       |                                                                                                                                                                              |               |
| The Rotary Club Management System (herein | IVACY POLICY – ROTARY<br>after referred to as the « <i>Polaris</i> ») also known as <i>Harmony</i> is an initiative of:<br>htenstein(hereinafter referred to as the « MAR ») |               |
| 1 Definitions                             |                                                                                                                                                                              | ~             |

**By the 1<sup>st</sup> login**, the member should read and **ACCEPT the "Privacy Policy"** before entering the system. The consent with the policy is recorded in the system's logbook. By following logins, only a disclaimer is displayed for remaining the member (F) of his responsibility (G). The login is valid for all organisations within the same Polaris system. Different access rules may apply for the members own club and for other organisations.