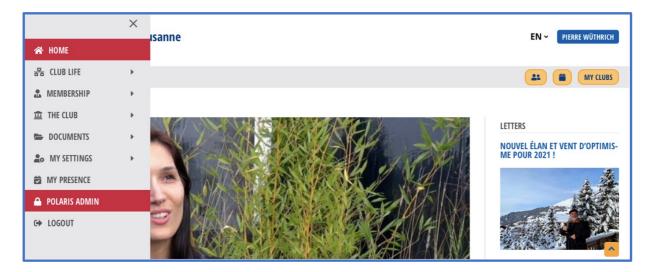

#### 5.8 *Polaris* Admin

For accessing the administration level

**Polaris** administration only for a limited number of persons. Responsible for attribution of admin rights is the CICO (Club Internet Communication Officer)

| Rotary 🛞            | ≡ | Start | RC Forch ZH ~ EN Hi, Pierre P |   |
|---------------------|---|-------|-------------------------------|---|
|                     |   |       |                               | l |
| প Homepage          |   |       |                               | l |
| 🕤 Club life         |   |       |                               |   |
| 💄 Members           |   |       |                               |   |
| 🟦 Club Organisation |   |       |                               |   |
| 1 Club Information  |   |       |                               |   |
| Documents           |   |       |                               |   |
| Club parameters     |   |       |                               | 1 |
| 🗲 Utility           | , |       |                               |   |

Content and handling of the administration are described in a separate document.