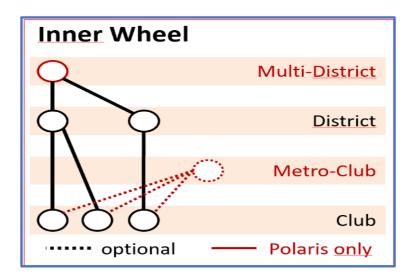

#### And Inner Wheel

5 **Navigation** 

The pop-up navigation on the left side (A)

Display all available menus. Each menu may be opened or closed by pressing the dart symbol (B)

- A. Opening the navigation
- B. All menus