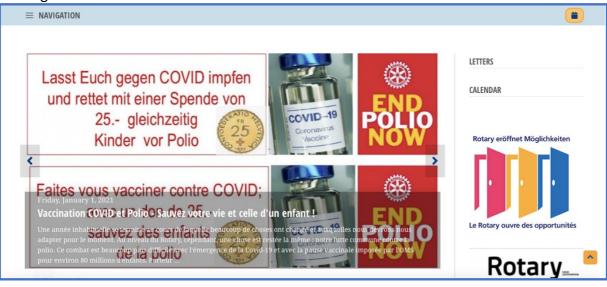

In the middle part information about the next activities displayed on a slider and a carousel

#### 2.2 The slider

For the presentation of next events or activities with pictures, short messages and a link for more information.

#### Message 1:

#### Message 2: