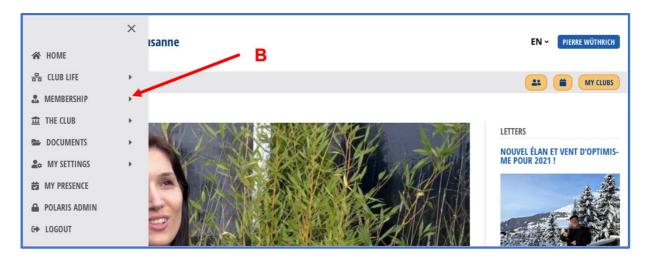

#### And Inner Wheel

5 **Navigation** 

The pop-up navigation on the left side (A)

Display all available menus. Each menu may be opened or closed by pressing the dart symbol (B)

- A. Opening the navigation
- B. All menus

#### 5.1 The Club life

#### 5.2 The membership

Link to the **board**, **committees and members** of the club. Members of other clubs/districts may be found in the **yearbook (see chap.** <u>Access to "members"</u>)

#### 5.3 The Club

Another way of search between "useful links", "Meeting Places" and "Rotary Organization". Note: the club is free in the definition of the structure and presentation of the content of each rubric.